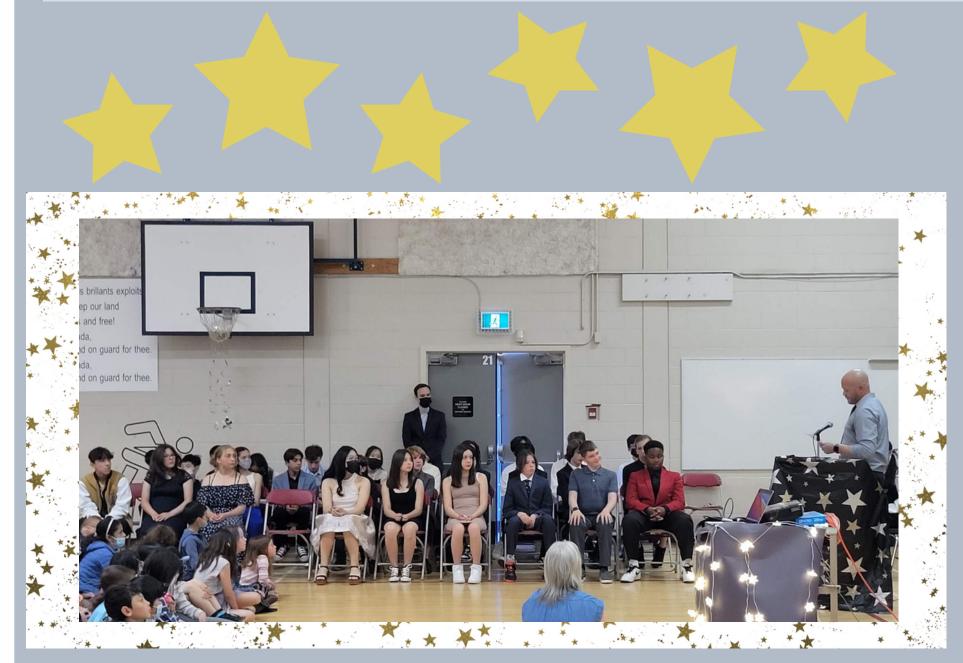

#### **CONGRATULATIONS GRADE 7s** THANK YOU FOR YOUR FRIENDSHIP!

We had a wonderful day celebrating the Grade 7 students! Thank you to families, staff, and students for joining us.

Thank you to the Grade 7 Farewell Parent Group for setting up the beautiful and special space for the grade 7 classes! A big thank you to Gordon Wu for providing lunch for all grade 7 students. What a memorable day! Thank you PAC for the wonderful snacks for Staff Appreciation - we are grateful for our continued partnership! \*Please consider joining the PAC next year!